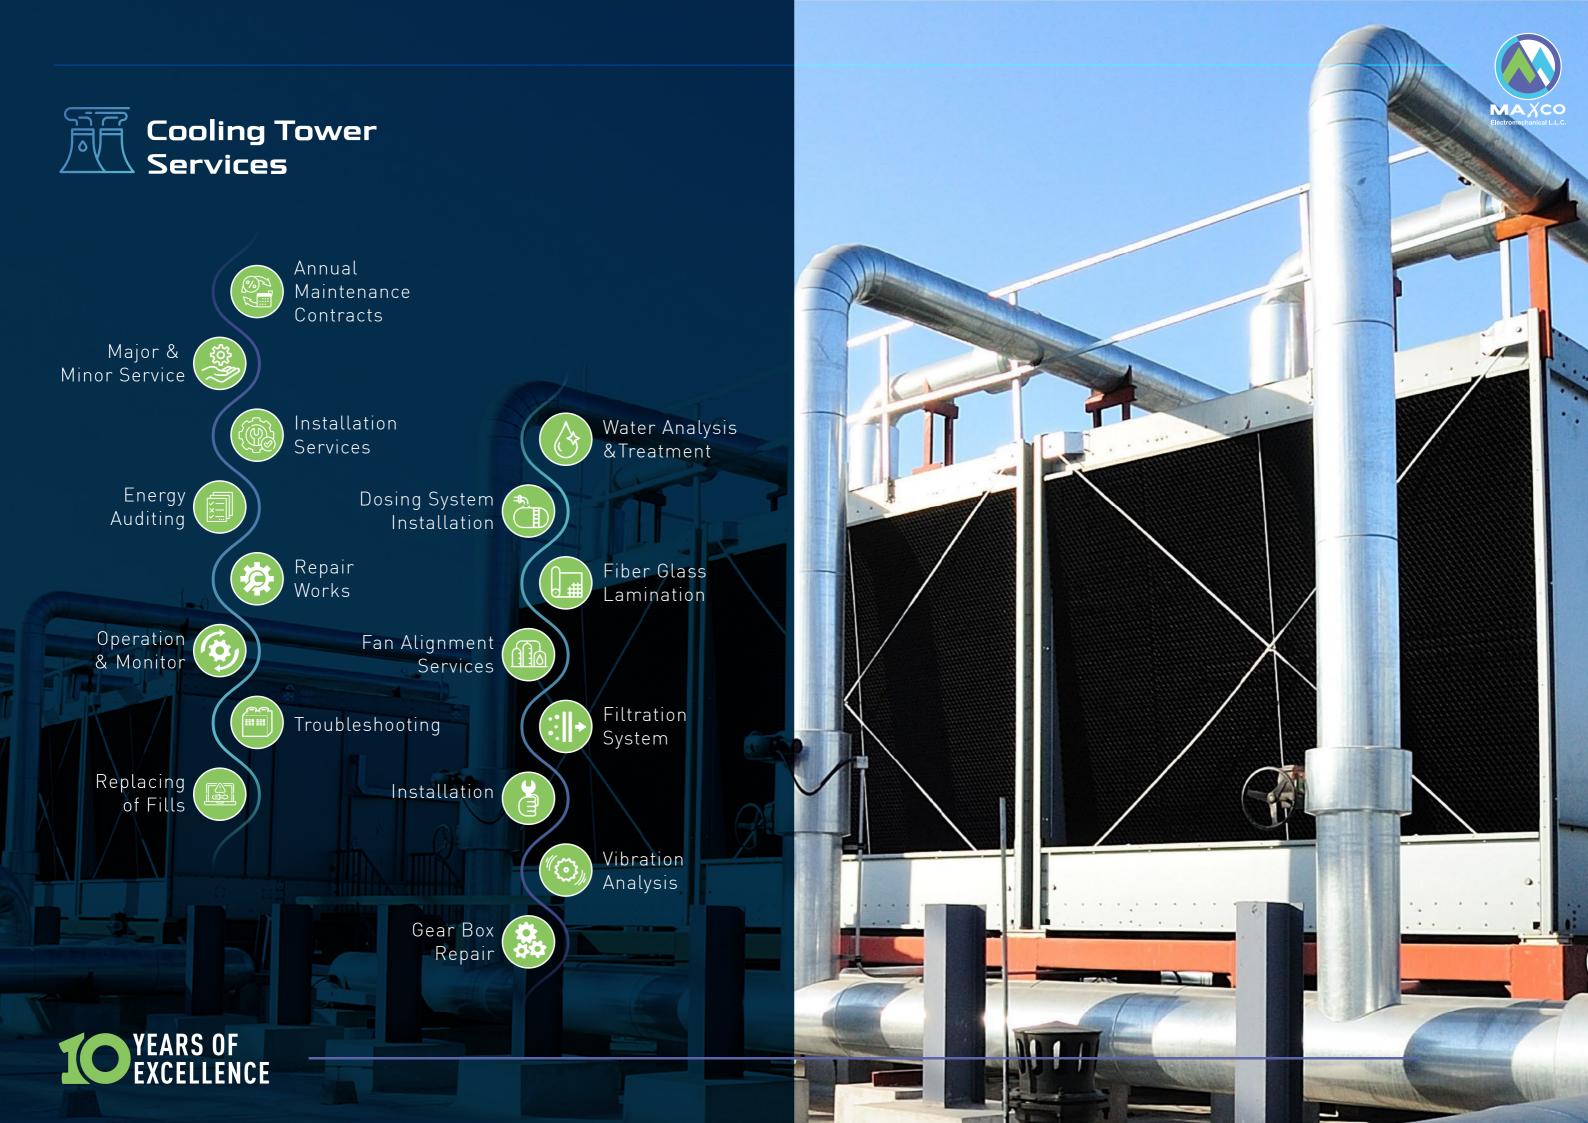

## **Our Services**

Our services will help clients to improve the efficiency of their facilities and at the same time reduce operating cost as well.

Refrigeration Systems

Air Conditioning Services

- Annual Maintenance Contracts
- Installation Services
- Troubleshooting & Repair Works
- Major & Minor Service
- Energy Auditing
- Operation & Monitors
- LV, ATS, DDC & PLC Panels
- Capacitor Banks
- MDB, SMDB & DB
- UPS & Generators