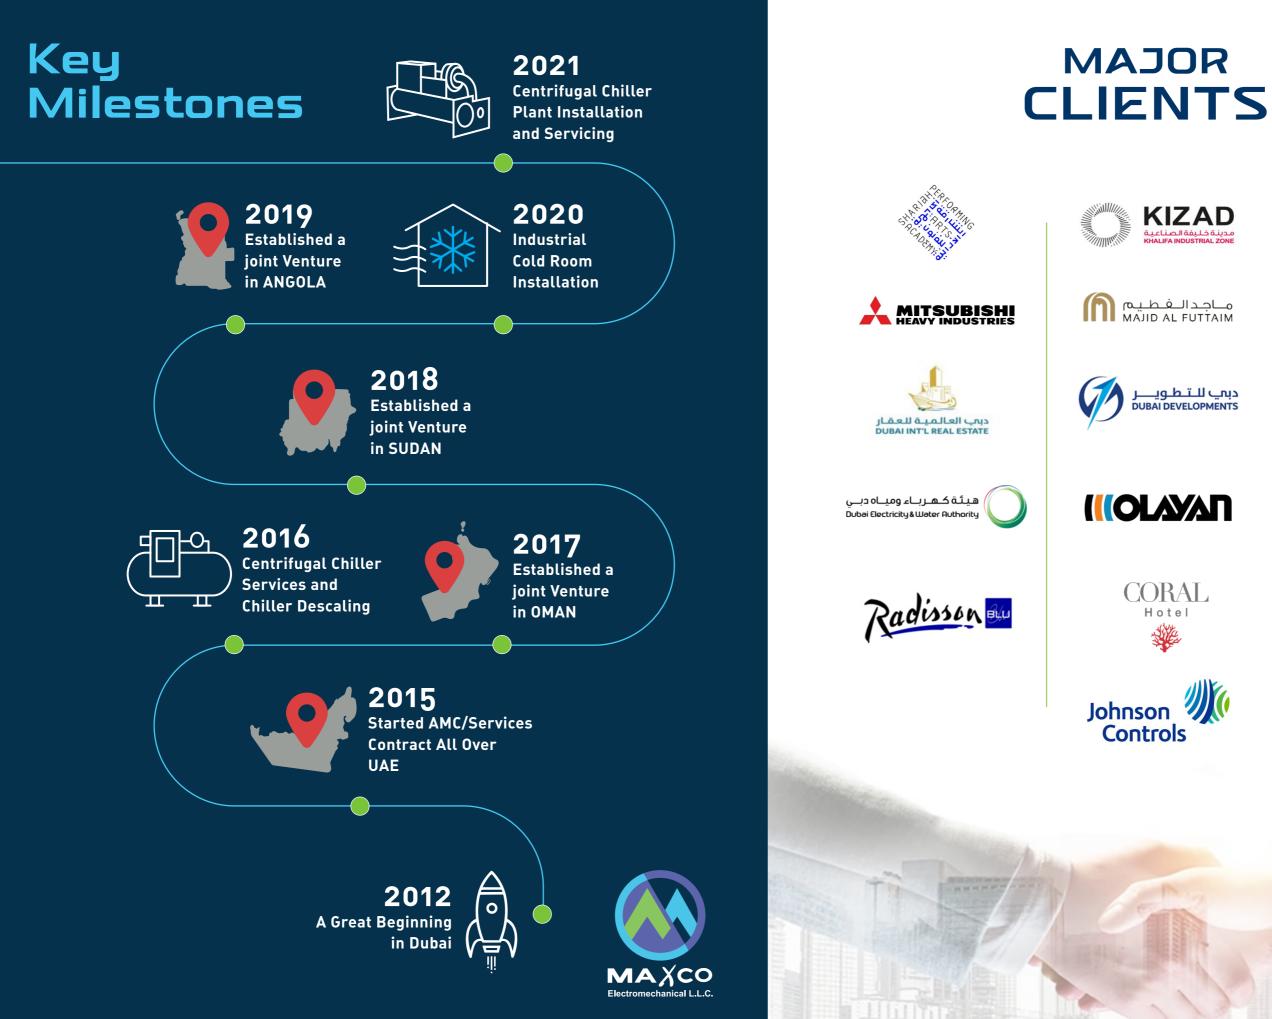

- Major & Minor Service
- Energy Auditing
- Operation & Monitors
- LV, ATS, DDC & PLC Panels
- Capacitor Banks
- MDB, SMDB & DB
- UPS & Generators



- Battery Rooms
- Water Tanks
- Booster & Transfer Pump Systems
- R0 Plants
- PPR, HPVC, HDPE Pipe Systems
- Water Filtrations
- Pressure Vessels Controls
- Copper Pipe Systems
- Sanitary Fittings
- Water Distribution Systems







Plunge

Plunge pools are cold bodies of water. However, some of them are designed to be used as a spa at certain times and a cold pool at other times. Cold also does not have to mean frigid, as there are plenty of heaters available for plunge pools.

A heater can make the pool remain a comfortable temperature all year for people who use their pools to exercise or simply enjoy a quick dip even in the winter.

















يھر BAHI

## Certifications









### Organization Chart