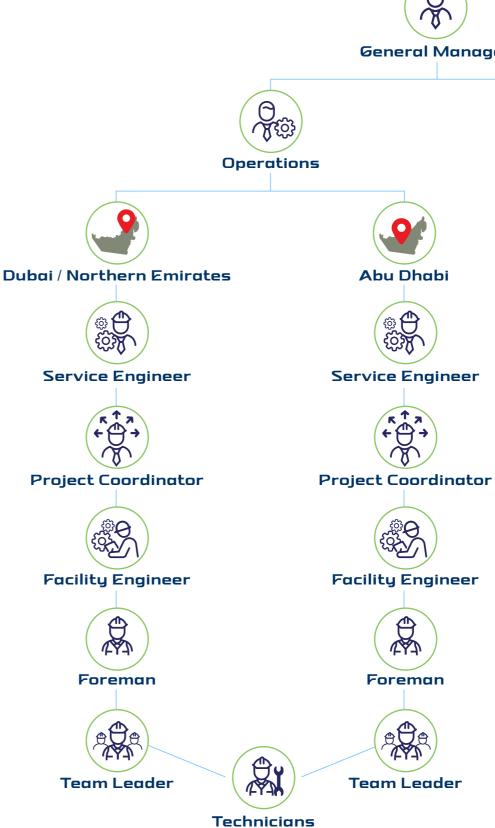

TS, DDC & PLC Panels
- Capacitor Banks
- MDB, SMDB & DB
- UPS & Generators



- Battery Rooms
- Water Tanks
- Booster & Transfer Pump Systems
- R0 Plants
- PPR, HPVC, HDPE Pipe Systems
- Water Filtrations
- Pressure Vessels Controls
- Copper Pipe Systems
- Sanitary Fittings
- Water Distribution Systems







Plunge

Plunge pools are cold bodies of water. However, some of them are designed to be used as a spa at certain times and a cold pool at other times. Cold also does not have to mean frigid, as there are plenty of heaters available for plunge pools.

A heater can make the pool remain a comfortable temperature all year for people who use their pools to exercise or simply enjoy a quick dip even in the winter.

















يھر BAHI

## Certifications









### Organization Chart