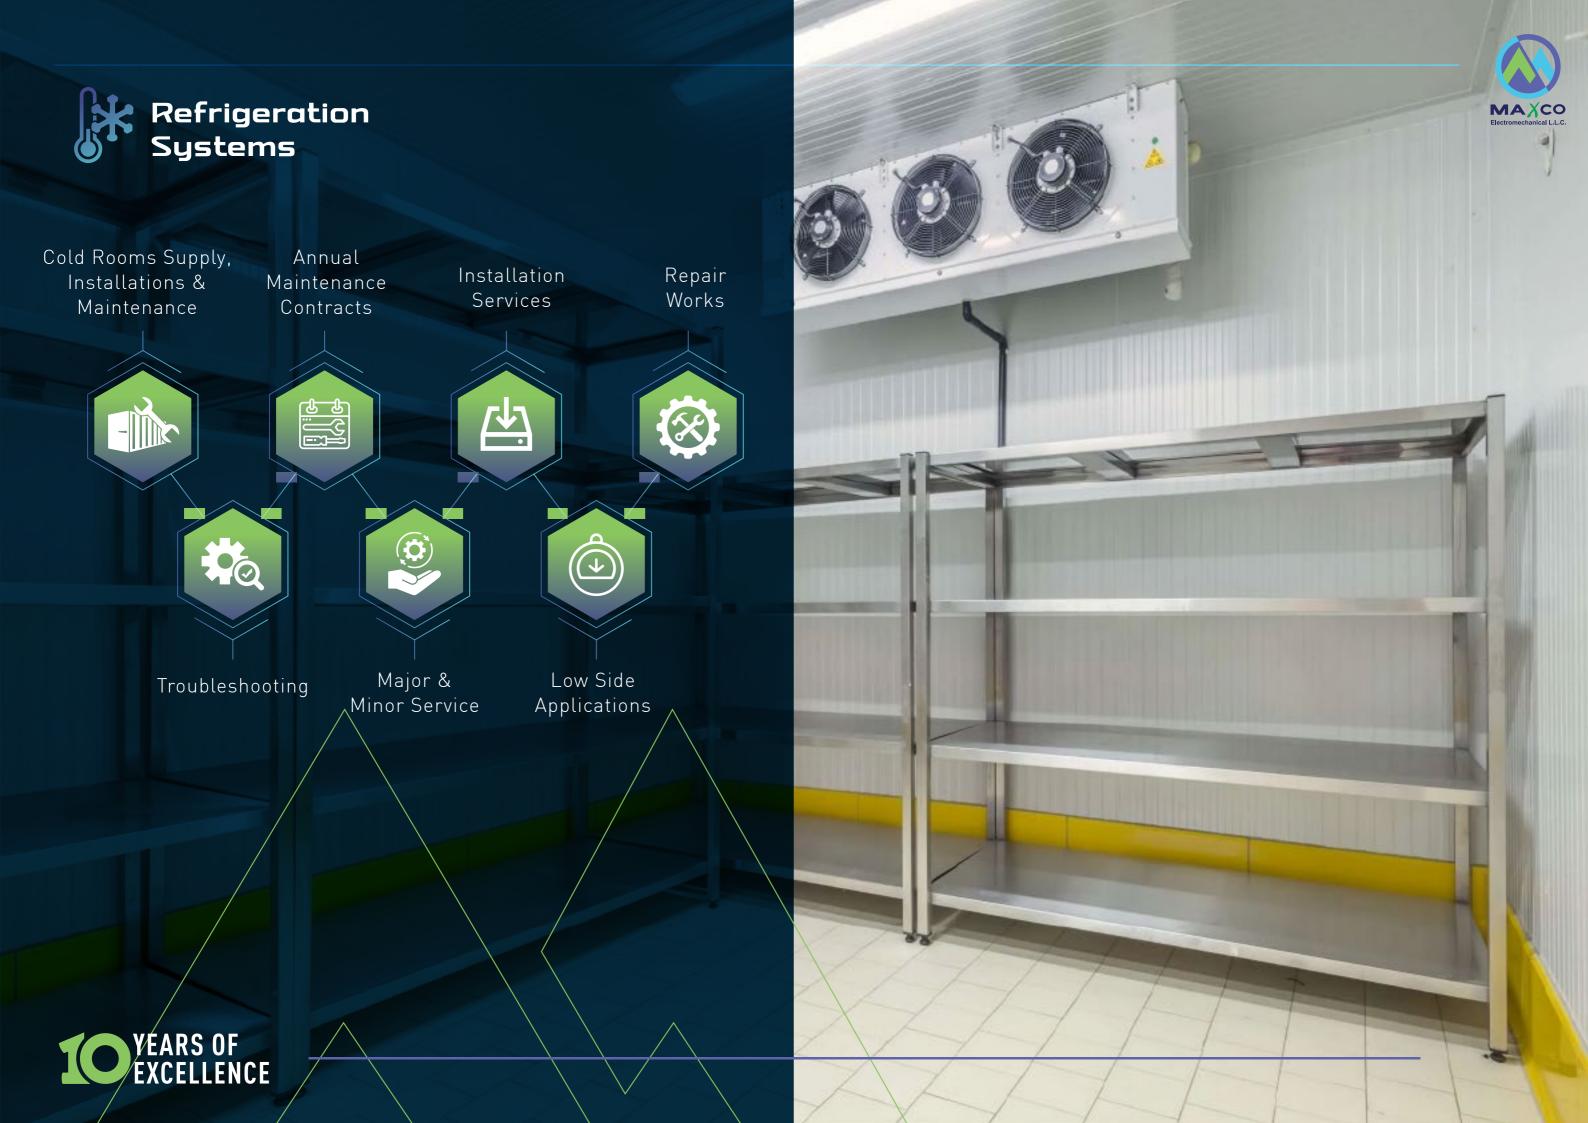

## **Our Services**

Our services will help clients to improve the efficiency of their facilities and at the same time reduce operating cost as well.

Refrigeration Systems

Air Conditioning Services

- Annual Maintenance Contracts
- Installation Services
- Troubleshooting & Repair Works
- Major & Minor Service
- Energy Auditing
- Operation & Monitors
- LV, ATS, DDC & PLC Panels
- Capacitor Banks
- MDB, SMDB & DB
- UPS & Generators