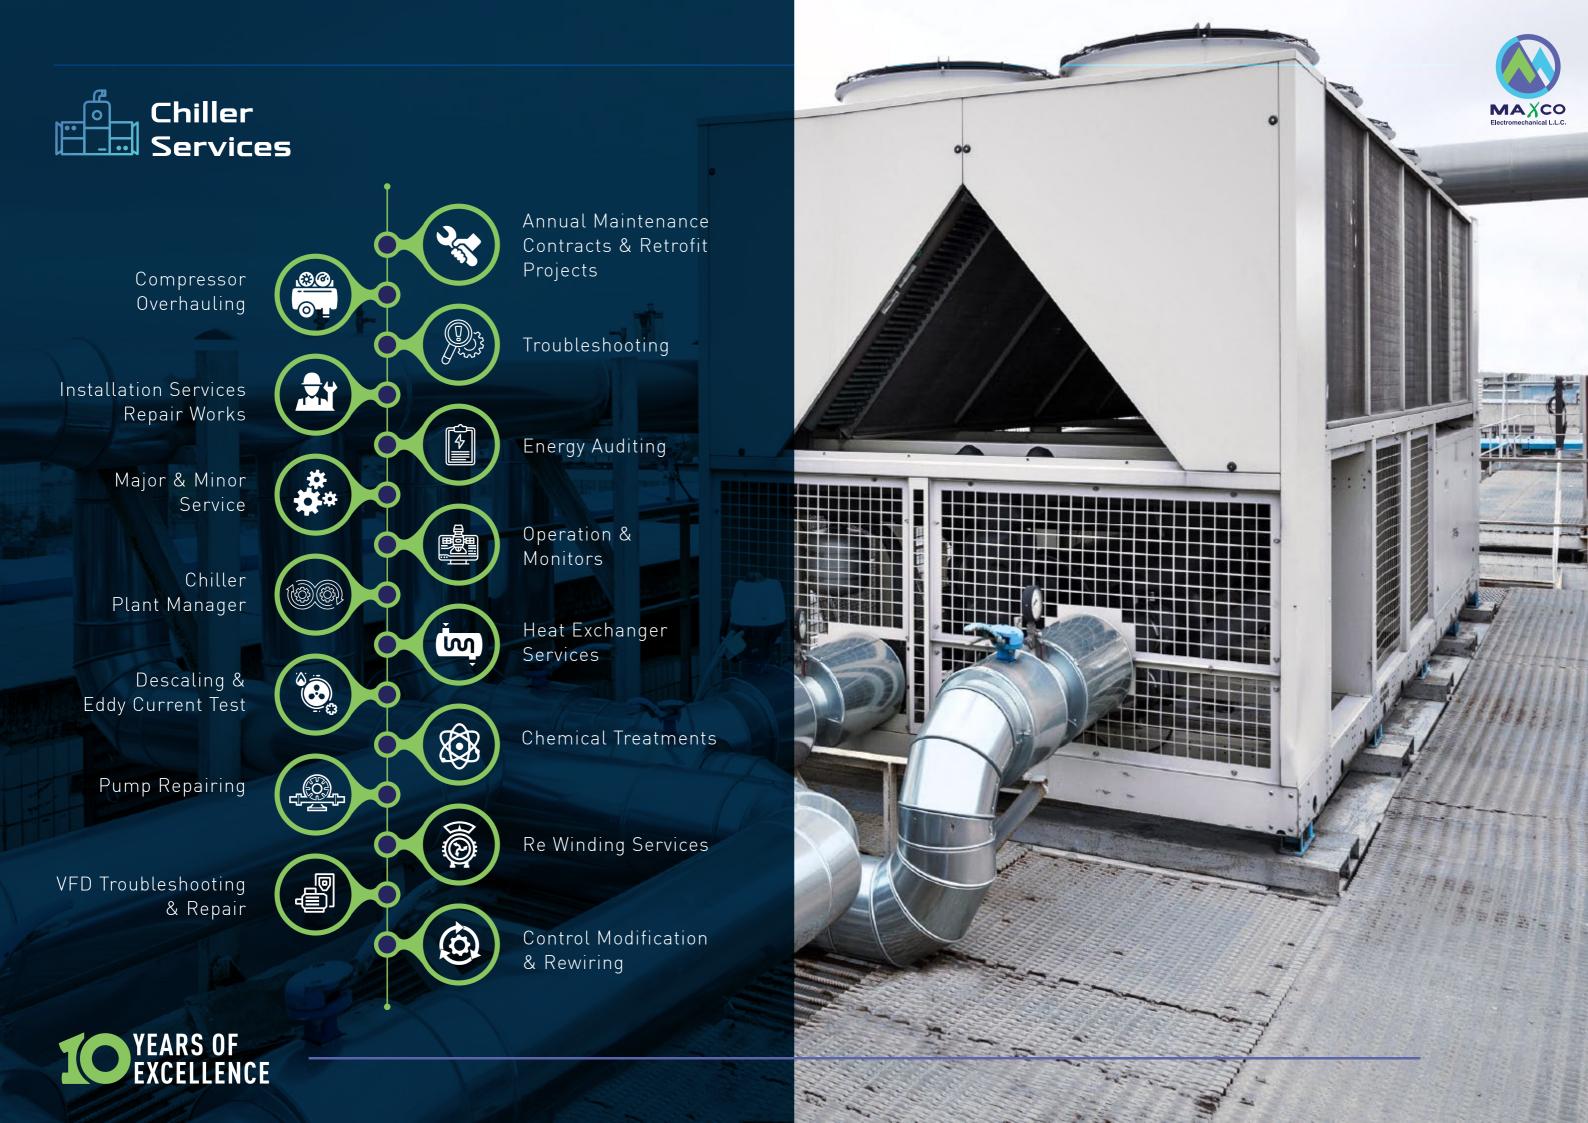

## **Our Services**

Our services will help clients to improve the efficiency of their facilities and at the same time reduce operating cost as well.

Refrigeration Systems

Air Conditioning Services

- Annual Maintenance Contracts
- Installation Services
- Troubleshooting & Repair Works
- Major & Minor Service
- Energy Auditing
- Operation & Monitors
- LV, ATS, DDC & PLC Panels
- Capacitor Banks
- MDB, SMDB & DB
- UPS & Generators