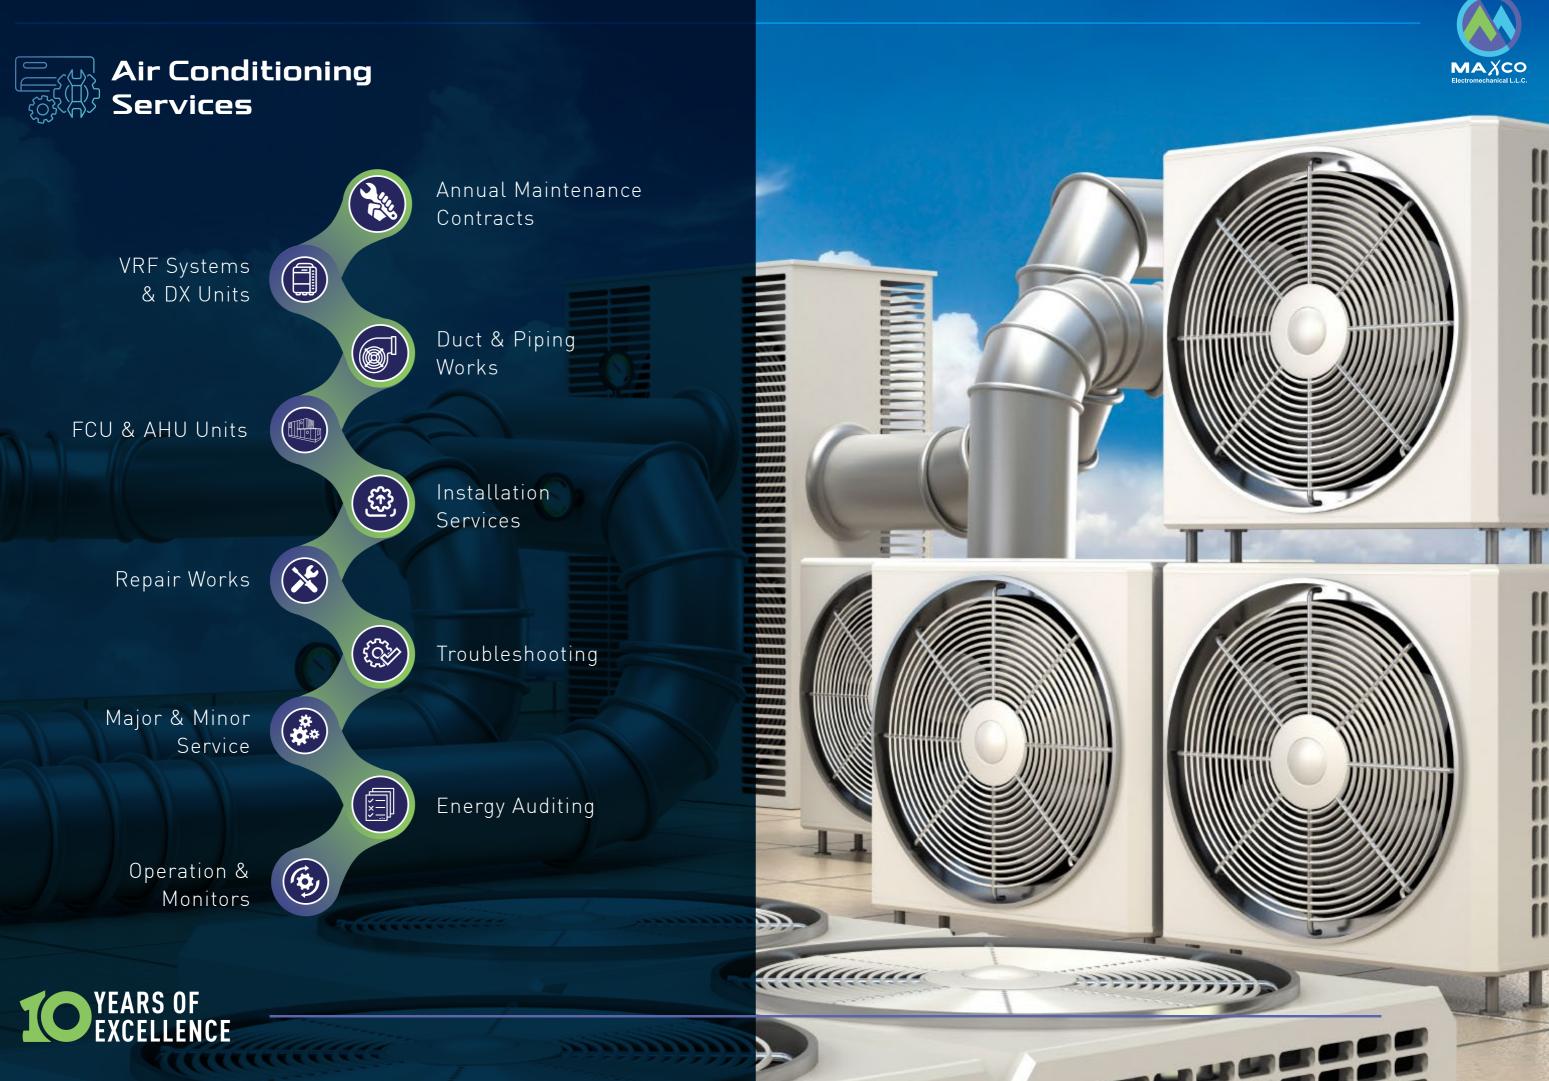

## **Our Services**

Our services will help clients to improve the efficiency of their facilities and at the same time reduce operating cost as well.

Refrigeration Systems

Air Conditioning Services

- Annual Maintenance Contracts
- Installation Services
- Troubleshooting & Repair Works
- Major & Minor Service
- Energy Auditing
- Operation & Monitors
- LV, ATS, DDC & PLC Panels
- Capacitor Banks
- MDB, SMDB & DB
- UPS & Generators